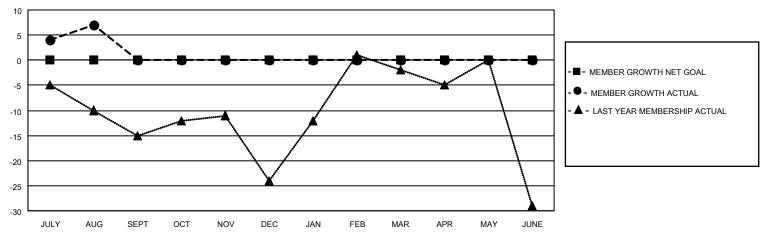

#### GOALS AND ACTUAL MEMBERS CUMULATIVE

| DROPPED CLUBS: 1 |    | 14 CLUBS OF 71 ADDED 1 OR<br>MORE NEW MEMBERS | GENDER DISTRIBUTION                |              |  |
|------------------|----|-----------------------------------------------|------------------------------------|--------------|--|
|                  |    | MORE NEW MEMBERS                              | MALE                               | 724 (68.43%) |  |
|                  |    |                                               | FEMALE 334 (31.57%)                |              |  |
| DROPPED MEMBERS  |    |                                               | NON BINARY                         | 0 (0.00%)    |  |
|                  | _  |                                               | PREFER NOT TO ANSWER               | 0 (0.00%)    |  |
| DECEASED         | 0  |                                               |                                    |              |  |
| CLUB CANCELLED   | 0  | CLICK HERE FOR CUMULATIVE                     | TOTAL FAMILY UNIT MEMBERS          | 130          |  |
| OTHER            | 11 | MEMBERSHIP DATA                               |                                    |              |  |
| TOTAL            | 11 |                                               | FAMILY MEMBERS PAYING HALF DUES 66 |              |  |
|                  |    |                                               |                                    |              |  |